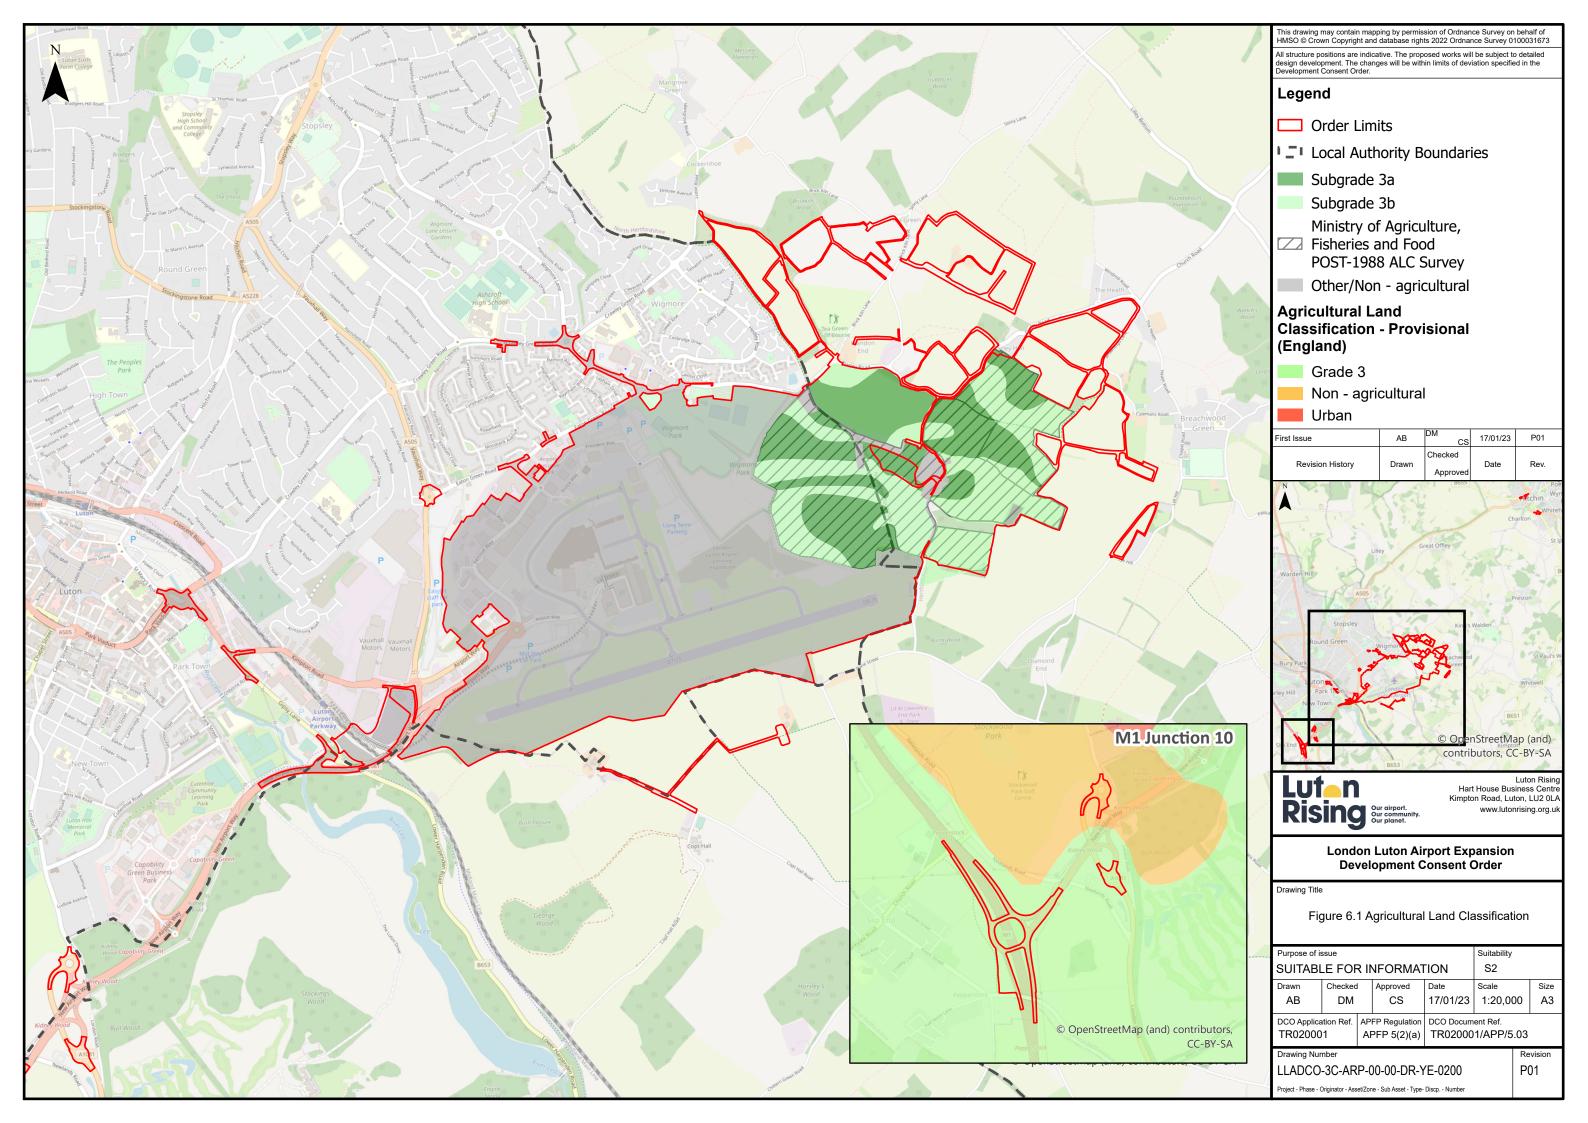

## London Luton Airport Expansion

Planning Inspectorate Scheme Ref: TR020001

Volume 5 Environmental Statement and Related Documents 5.03 Chapter 6 Agricultural Land Quality and Farm Holdings Figure 6.1

Application Document Ref: TR020001/APP/5.03

## 5.03 ENVIRONMENTAL STATEMENT CHAPTER 6 AGRICULTURAL LAND QUALITY AND FARM HOLDING FIGURE 6.1

| Regulation number:                      | Regulation 5(2)(a) |
|-----------------------------------------|--------------------|
| Planning Inspectorate Scheme Reference: | TR020001           |
| Document Reference:                     | TR020001/APP/5.03  |
| Author:                                 | Luton Rising       |